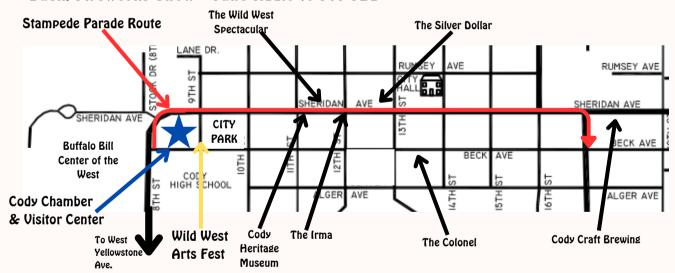

# \*CODY, WYOMING JULY 1 JULY 1

- 9 AM 11 AM 1 PM 3 PM Cody Trolley Tours
- 2 PM Wild West Spectacular the Musical
- 5 PM Cody Cattle Company, Dinner & Show
- 5 PM 9 PM Food Truck Fest Geysers on the Terrace
- 6 PM Live Music: Steve Frame The Silver Dollar
- 6:30 PM Live Music- The Irma Hotel
- 8 PM Stampede Rodeo

#### JULY 2

- 9 AM 6 PM Wild West Arts Fest
- 9 AM 11 AM 1 PM 3 PM Cody Trolley Tours
- 10 AM Kiddies Parade
- 1PM. 3PM Cody Trolley Tours
- 2 PM Wild West Spectacular the Musical
- 5 PM Cody Cattle Company, Dinner & Show
- 6 PM Live Music: Steve Frame The Silver Dollar
- 6 PM Live Muisc The Irma Hotel
- 6 PM Geeks Who Drink Cody Craft Brewing
- 7:30 PM Open Mic The Colonel

#### JULY 3

- 9 AM 6 PM Wild West Arts Fest
- 9:30 AM Stampede Parade
- After Parade Live Music The Irma Hotel
- 11 AM Live Music Cody Elks Lodge
- 12 PM 4 PM Music & Cornhole in City Park
- 1PM. 3PM Cody Trolley Tours
- 1 PM Freedom Celebration Veterans Memorial Park
- 2 PM Wild West Spectacular the Musical
- 4 PM 7 PM Food Truck Wednesday BBCOW
- 4:30 PM Tours & Toddies: Rodeo Flicks With Click BBCOW
- 5 PM Cody Cattle Company, Dinner & Show
- 6 PM Live Music The Chamberlin
- 8 PM Stampede Rodeo
- 9 PM Live Music: The Cowley Boys The Silver Dollar

### JULY 4

- 7 AM Cody Runner Stampede Paul Stock Recreation Center
- 8:30 AM Cody Heritage Museum Historic Flag Raising
- 9 AM 4 PM Wild West Arts Fest
- 9:30 AM Stampede Parade
- After Parade Live Music The Irma Hotel
- 12 PM The Scout Statue 100th Anniversary Celebration
- 12 PM Live Music: The Cowley Boys The Silver Dollar
- 12 PM Bell Ringing Ceremony City Park
- 12 PM 4 PM Music & Cornhole -City Park
- 2 PM Wild West Spectacular the Musical
- 5 PM Stampede Rodeo
- 8 PM Live Music: Brodie Stewart The Colonel
- Dusk: Fireworks Show Tune Radio to FM TBD